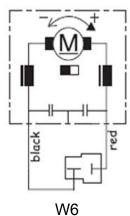

Anaheim Automation's DC motors provide a cost effective solution for your application. The 90mm Brush DC series can be used in many applications such as robotics and medical applications. The 90mm Brush DC series has strong permanent magnets to provide up to 106.2 oz-in of torque. At nominal voltage this motor will go up to 1500RPM. Cooling vents on the motor casing are placed optimally for internal cooling of the motor.