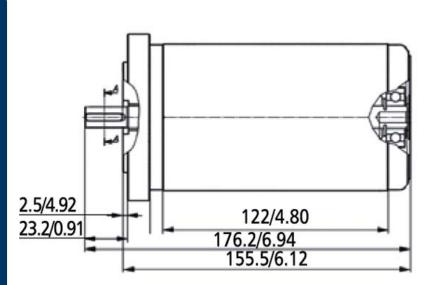

ons. The 90mm Brush DC series has strong permanent magnets to provide up to 106.2 oz-in of torque. At nominal voltage this motor will go up to 1500RPM. Cooling vents on the motor casing are placed optimally for internal cooling of the motor.

| Model #                   | No load | Rated | Rated   | Starting | Rated   | Starting | Rated   | Approx |
|---------------------------|---------|-------|---------|----------|---------|----------|---------|--------|
|                           | Speed   | Speed | Current | Current  | Torque  | Torque   | Voltage | Weight |
|                           | (RPM)   | (RPM) | (A)     | (A)      | (oz-in) | (oz-in)  | (VDC)   | (lbs)  |
| BDC-168-N-24-1500-O-CJ-W6 | 1500    | 1000  | 5.5     | 18       | 106.21  | 396.53   | 24      | 6.9    |



L011699





Dimensions in mm/in



O Shaft





**CA Connector**