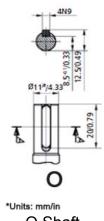

ries has strong permanent magnets to provide up to 106.2 oz-in of torque. At nominal voltage this motor will go up to 1500RPM. Cooling vents on the motor casing are placed optimally for internal cooling of the motor.

| Model #                   | No load | Rated | Rated   | Starting | Rated   | Starting | Rated   | Approx |
|---------------------------|---------|-------|---------|----------|---------|----------|---------|--------|
|                           | Speed   | Speed | Current | Current  | Torque  | Torque   | Voltage | Weight |
|                           | (RPM)   | (RPM) | (A)     | (A)      | (oz-in) | (oz-in)  | (VDC)   | (lbs)  |
| BDC-168-N-24-1500-O-CJ-W6 | 1500    | 1000  | 5.5     | 18       | 106.21  | 396.53   | 24      | 6.9    |



L011699





Dimensions in mm/in



O Shaft





**CA Connector**