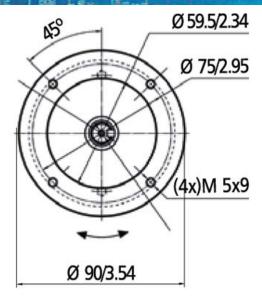

s. The 90mm Brush DC series has strong permanent magnets to provide up to 106.2 oz-in of torque. At nominal voltage this motor will go up to 1500RPM. Cooling vents on the motor casing are placed optimally for internal cooling of the motor.

| Model #                   | No load | Rated | Rated   | Starting | Rated   | Starting | Rated   | Approx |
|---------------------------|---------|-------|---------|----------|---------|----------|---------|--------|
|                           | Speed   | Speed | Current | Current  | Torque  | Torque   | Voltage | Weight |
|                           | (RPM)   | (RPM) | (A)     | (A)      | (oz-in) | (oz-in)  | (VDC)   | (lbs)  |
| BDC-168-N-24-1500-O-CJ-W6 | 1500    | 1000  | 5.5     | 18       | 106.21  | 396.53   | 24      | 6.9    |



L011699





Dimensions in mm/in



O Shaft





**CA Connector**