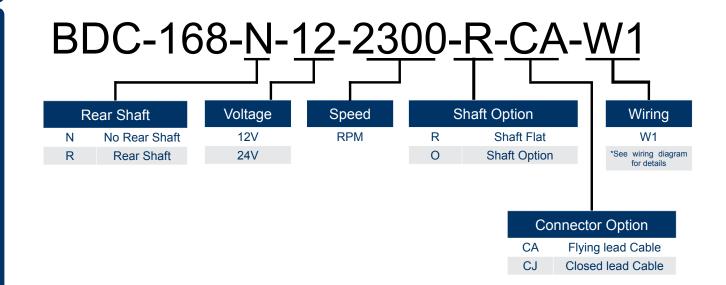

| Model #                   | No load | Rated | Rated   | Starting | Rated   | Starting | Rated   | Approx |
|---------------------------|---------|-------|---------|----------|---------|----------|---------|--------|
|                           | Speed   | Speed | Current | Current  | Torque  | Torque   | Voltage | Weight |
|                           | (RPM)   | (RPM) | (A)     | (A)      | (oz-in) | (oz-in)  | (VDC)   | (lbs)  |
| BDC-168-N-24-1500-O-CJ-W6 | 1500    | 1000  | 5.5     | 18       | 106.21  | 396.53   | 24      | 6.9    |