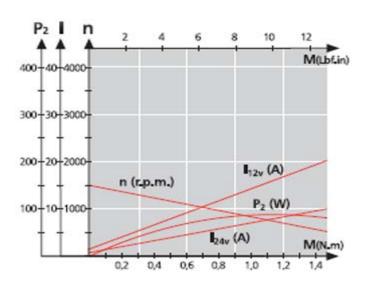

| Model #                   | No load | Rated | Rated   | Starting | Rated   | Starting | Rated   | Approx |
|---------------------------|---------|-------|---------|----------|---------|----------|---------|--------|
|                           | Speed   | Speed | Current | Current  | Torque  | Torque   | Voltage | Weight |
|                           | (RPM)   | (RPM) | (A)     | (A)      | (oz-in) | (oz-in)  | (VDC)   | (lbs)  |
| BDC-168-N-24-1500-O-CJ-W6 | 1500    | 1000  | 5.5     | 18       | 106.21  | 396.53   | 24      | 6.9    |